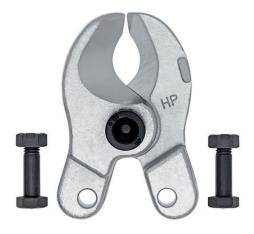

## 95 29 600

## Spare cutter head for 95 21 600 / 95 27 • Favourable lever ratio due to toggle lever 600

- for cutting copper and aluminium single conductors as well as multiple stranded cables
- not suitable for steel wire and wire ropes
- precision ground, hardened blades
- clean and smooth cut without crushing and deformation
- guard prevents operators' fingers being pinched
- adjustable bolted joint
- bolted cutter head, replaceable
- cutter head: high-grade chrome vanadium electric steel, forged, oilhardened
- handles: steel tube