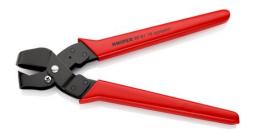

## **Notching Pliers**

- special pliers for notching recesses into plastic ledges and plastic casings for electric and sanitary installation
- notches can be enlarged by initial and final cut
- clean cut edges no trimming activities needed
- high cutting performance with little handforce due to optimum lever transmission
- easy handling
- with opening spring, opening limiter and locking lever
- pliers body: special tool steel, rolled, oil-hardened