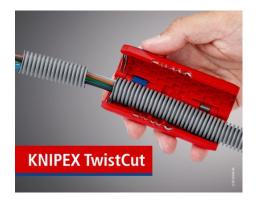

## **KNIPEX TwistCut**

- for corrugated pipes with Ø of 13 32 mm
- for cutting empty or ready-assembled corrugated pipes to length
- application in the electrical and construction trades and for plumbing work
- · Recessed blades prevent injuries
- exact, flush cut, without damaging the internal cables
- Cut on the outside of fluting no sharp raw edge inside the corrugated pipe
- fast and reliable work
- simple insertion of the corrugated pipe for reliable and simple cutting: no waste
- In the case of thick-walled corrugated pipes, reapply after the circular cut just behind the cut, and break off the corrugated pipe
- Slim and ergonomically shaped for work in poorly accessible areas
- double-sided guide for a precise cut
- · body made of stable polyamide compound plastic