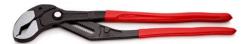

## KNIPEX Cobra® XL / XXL

- Pipe Wrench and Water Pump Pliers in one tool
- self-locking on pipes and nuts: no slipping on the workpiece and low handforce required
- fast and firm adjustment directly on the workpiece
- no unintentional shifting
- non-slip joint
- fine adjustment
- optimum lever action
- can be used as a wrench in a lot of situations
- gripping surfaces with special hardened teeth, teeth hardness approx.
  61 HRC: high wear resistance and stable gripping
- Chrome vanadium electric steel, forged, multi stage oil-hardened