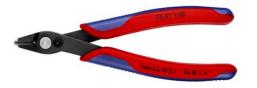

## **Electronic Super Knips® XL**

**DIN ISO 9654** 

Allaemein

- ground, very sharp cutting edges without bevel
- Shear cut with controlled micro cutting edge misalignment for the most precise cutting of even the thinnest of wires and for a long service life
- precision shaped tips cut wires resting on a board from 0.2 mm dia.
- joint with stainless steel rivet
- extremely smooth movement for minimum operator fatigue •
- with opening spring and opening limiter •
- cutting-edge hardness approx. 64 HRC •
- cutting edges additionally induction hardened • Special tool steel, oil hardened in multiple stages

| Angemein                   |  |
|----------------------------|--|
| 78 61 140 SB               |  |
| 4003773081692              |  |
| burnished                  |  |
| burnished                  |  |
| with multi-component grips |  |
| 107 g                      |  |
| 140 x 50 x 15 mm           |  |
| Technische Attribute       |  |
| Ø 1.4                      |  |
| Ø 0.2 – 2.1 mm             |  |
| 12.3 mm                    |  |
| 9.2 mm                     |  |
| 15.7 mm                    |  |
| Klassifikation             |  |
| 21040302                   |  |
| EC000165                   |  |
| EC000165                   |  |
| AAA949c004                 |  |
|                            |  |