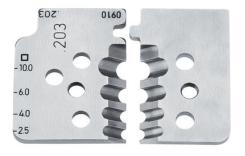

## 12 19 10

## 1 set of spare blades for 12 12 10

- form-fit stripping also of difficult-to-remove insulating materials made of PTFE, silicone, Radox®, Kapton® and rubber; multi-layer too
- a second pair of blades holds the remaining insulation reliably in place
- Replaceable shaped blade adapted precisely to the respective conductor cross-section
- with length stop for constant stripping length during repetitive work
- pliers body: steel
- blade: special tool steel, oil-hardened