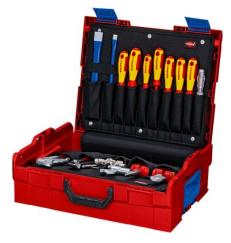

## **KNIPEX L-BOXX® Plumbing**

- Equipped with 52 brand name quality tools, some VDE tested according to DIN EN 60900
- Several boxes can be securely joined together
- Flexible inner partitions
- With two-part tool holder made of hard-wearing polyester fabric
- Tool holders are connected to each other using hook-and-loop
- Handle can be lowered into a hollow in the lid to save space
- Ergonomically shaped handles with additional moulded recess on the side for flexible, convenient handling
- dimensions, exterior (W x H x D): 442 x 151 x 357 mm; dimensions, interior (W x H x D): 375 x 107 x 311 mm
- strong box made of impact- and shock-proof ABS plastic