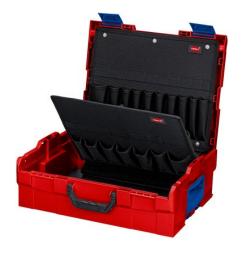

## **KNIPEX L-BOXX®**

- strong box made of impact- and shock-proof ABS plastic
- Splash-proof
- Several boxes can be securely joined together
- Flexible inner partitions
- Handle can be lowered into a hollow in the lid to save space
- Ergonomically shaped handles with additional moulded recess on the side for flexible, convenient handling
  Underneath of bottom section with 7 pockets and 7 elastic straps
- Load-bearing capacity up to 25 kg