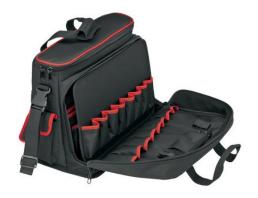

## Tool and notebook bag

- lined inside pouch for notebook and DIN A4 documents; also 1 DIN A4 zipped compartment
- 90° fold-out front pouch with 8 tool pouches and 1 small inside pouch
- reverse side of the front pouch with 5 tool pouches and 3 pen pouches
- 1 removeable tool panel with 8 tool pouches on the front and 2 rows of elastic loops on the back
- splash-water-protected bottom
- adjustable shoulder belt with quick-release fastener
- with two carry loops
- made of hard-wearing polyester fabric