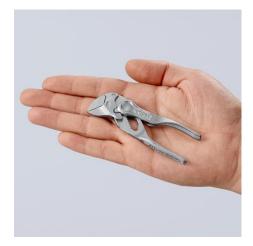

#### **Pliers Wrench XS**

Pliers and a wrench in a single tool

- Optimum accessibility, even in confined spaces: particularly compact design, very slim head
- One-handed fine adjustment by pushing for the simplest adjustment to different workpiece sizes
- Enormous gripping capacity with a tool length of only 100 mm; parallel jaw opening grips continuously up to 21 mm width across flats
- Smooth jaws for the gentle assembly of sensitive fittings and parts with delicate surface finishes: can be used directly on chrome due to the smooth full-surface contact
- Versatile areas of application: precision engineering, plumbing, an essential part of any bicycle or motorcycle toolkit, EDC (Every Day Carry), model making
- Pinch guard prevents operators' fingers being pinched
- Fine adjustment with 10 adjustment positions