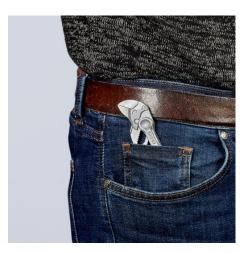

#### **Pliers Wrench XS**

Pliers and a wrench in a single tool

- Optimum accessibility, even in confined spaces: particularly compact design, very slim head
- One-handed fine adjustment by pushing for the simplest adjustment to different workpiece sizes
- Enormous gripping capacity with a tool length of only 100 mm; parallel jaw opening grips continuously up to 21 mm width across flats
- Smooth jaws for the gentle assembly of sensitive fittings and parts with delicate surface finishes: can be used directly on chrome due to the smooth full-surface contact
- Versatile areas of application: precision engineering, plumbing, an essential part of any bicycle or motorcycle toolkit, EDC (Every Day Carry), model making
- Pinch guard prevents operators' fingers being pinched
- Fine adjustment with 10 adjustment positions