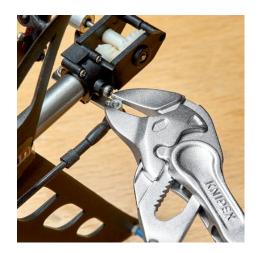

#### **Pliers Wrench XS**

Pliers and a wrench in a single tool

- Optimum accessibility, even in confined spaces: particularly compact design, very slim head
- One-handed fine adjustment by pushing for the simplest adjustment to different workpiece sizes
- Enormous gripping capacity with a tool length of only 100 mm; parallel jaw opening grips continuously up to 21 mm width across flats
- Smooth jaws for the gentle assembly of sensitive fittings and parts with delicate surface finishes: can be used directly on chrome due to the smooth full-surface contact
- Versatile areas of application: precision engineering, plumbing, an essential part of any bicycle or motorcycle toolkit, EDC (Every Day Carry), model making
- Pinch guard prevents operators' fingers being pinched
- Fine adjustment with 10 adjustment positions