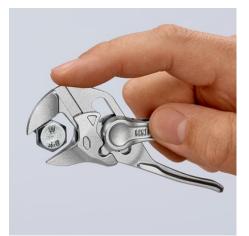

#### **Pliers Wrench XS**

Pliers and a wrench in a single tool

- Optimum accessibility, even in confined spaces: particularly compact design, very slim head
- One-handed fine adjustment by pushing for the simplest adjustment to different workpiece sizes
- Enormous gripping capacity with a tool length of only 100 mm; parallel jaw opening grips continuously up to 21 mm width across flats
- Smooth jaws for the gentle assembly of sensitive fittings and parts with delicate surface finishes: can be used directly on chrome due to the smooth full-surface contact
- Versatile areas of application: precision engineering, plumbing, an essential part of any bicycle or motorcycle toolkit, EDC (Every Day Carry), model making
- Pinch guard prevents operators' fingers being pinched
- Fine adjustment with 10 adjustment positions