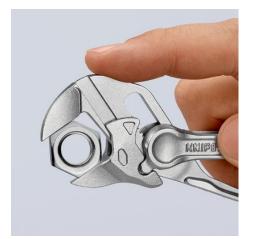

#### **Pliers Wrench XS**

Pliers and a wrench in a single tool

- Optimum accessibility, even in confined spaces: particularly compact design, very slim head
- One-handed fine adjustment by pushing for the simplest adjustment to different workpiece sizes
- Enormous gripping capacity with a tool length of only 100 mm; parallel jaw opening grips continuously up to 21 mm width across flats
- Smooth jaws for the gentle assembly of sensitive fittings and parts with delicate surface finishes: can be used directly on chrome due to the smooth full-surface contact
- Versatile areas of application: precision engineering, plumbing, an essential part of any bicycle or motorcycle toolkit, EDC (Every Day Carry), model making
- Pinch guard prevents operators' fingers being pinched
- Fine adjustment with 10 adjustment positions