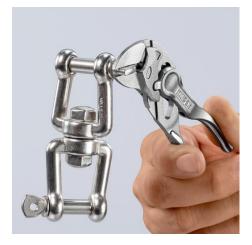

#### **Pliers Wrench XS**

Pliers and a wrench in a single tool

- Optimum accessibility, even in confined spaces: particularly compact design, very slim head
- One-handed fine adjustment by pushing for the simplest adjustment to different workpiece sizes
- Enormous gripping capacity with a tool length of only 100 mm; parallel jaw opening grips continuously up to 21 mm width across flats
- Smooth jaws for the gentle assembly of sensitive fittings and parts with delicate surface finishes: can be used directly on chrome due to the smooth full-surface contact
- Versatile areas of application: precision engineering, plumbing, an essential part of any bicycle or motorcycle toolkit, EDC (Every Day Carry), model making
- Pinch guard prevents operators' fingers being pinched
- Fine adjustment with 10 adjustment positions