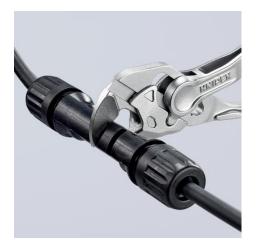

#### **Pliers Wrench XS**

Pliers and a wrench in a single tool

- Optimum accessibility, even in confined spaces: particularly compact design, very slim head
- One-handed fine adjustment by pushing for the simplest adjustment to different workpiece sizes
- Enormous gripping capacity with a tool length of only 100 mm; parallel jaw opening grips continuously up to 21 mm width across flats
- Smooth jaws for the gentle assembly of sensitive fittings and parts with delicate surface finishes: can be used directly on chrome due to the smooth full-surface contact
- Versatile areas of application: precision engineering, plumbing, an essential part of any bicycle or motorcycle toolkit, EDC (Every Day Carry), model making
- Pinch guard prevents operators' fingers being pinched
- Fine adjustment with 10 adjustment positions