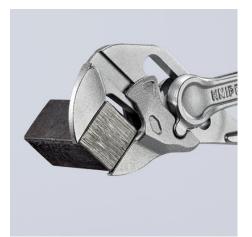

#### **Pliers Wrench XS**

Pliers and a wrench in a single tool

- Optimum accessibility, even in confined spaces: particularly compact design, very slim head
- One-handed fine adjustment by pushing for the simplest adjustment to different workpiece sizes
- Enormous gripping capacity with a tool length of only 100 mm; parallel jaw opening grips continuously up to 21 mm width across flats
- Smooth jaws for the gentle assembly of sensitive fittings and parts with delicate surface finishes: can be used directly on chrome due to the smooth full-surface contact
- Versatile areas of application: precision engineering, plumbing, an essential part of any bicycle or motorcycle toolkit, EDC (Every Day Carry), model making
- Pinch guard prevents operators' fingers being pinched
- Fine adjustment with 10 adjustment positions