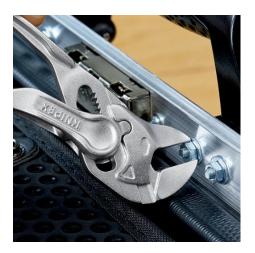

#### **Pliers Wrench XS**

Pliers and a wrench in a single tool

- Optimum accessibility, even in confined spaces: particularly compact design, very slim head
- One-handed fine adjustment by pushing for the simplest adjustment to different workpiece sizes
- Enormous gripping capacity with a tool length of only 100 mm; parallel jaw opening grips continuously up to 21 mm width across flats
- Smooth jaws for the gentle assembly of sensitive fittings and parts with delicate surface finishes: can be used directly on chrome due to the smooth full-surface contact
- Versatile areas of application: precision engineering, plumbing, an essential part of any bicycle or motorcycle toolkit, EDC (Every Day Carry), model making
- Pinch guard prevents operators' fingers being pinched
- Fine adjustment with 10 adjustment positions