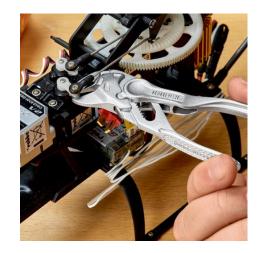

#### **Pliers Wrench XS**

Pliers and a wrench in a single tool

- Optimum accessibility, even in confined spaces: particularly compact design, very slim head
- One-handed fine adjustment by pushing for the simplest adjustment to different workpiece sizes
- Enormous gripping capacity with a tool length of only 100 mm; parallel jaw opening grips continuously up to 21 mm width across flats
- Smooth jaws for the gentle assembly of sensitive fittings and parts with delicate surface finishes: can be used directly on chrome due to the smooth full-surface contact
- Versatile areas of application: precision engineering, plumbing, an essential part of any bicycle or motorcycle toolkit, EDC (Every Day Carry), model making
- Pinch guard prevents operators' fingers being pinched
- Fine adjustment with 10 adjustment positions