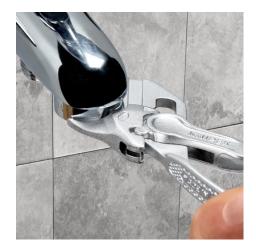

#### **Pliers Wrench XS**

Pliers and a wrench in a single tool

- Optimum accessibility, even in confined spaces: particularly compact design, very slim head
- One-handed fine adjustment by pushing for the simplest adjustment to different workpiece sizes
- Enormous gripping capacity with a tool length of only 100 mm; parallel jaw opening grips continuously up to 21 mm width across flats
- Smooth jaws for the gentle assembly of sensitive fittings and parts with delicate surface finishes: can be used directly on chrome due to the smooth full-surface contact
- Versatile areas of application: precision engineering, plumbing, an essential part of any bicycle or motorcycle toolkit, EDC (Every Day Carry), model making
- Pinch guard prevents operators' fingers being pinched
- Fine adjustment with 10 adjustment positions