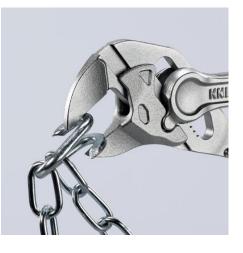

#### **Pliers Wrench XS**

Pliers and a wrench in a single tool

- Optimum accessibility, even in confined spaces: particularly compact design, very slim head
- One-handed fine adjustment by pushing for the simplest adjustment to different workpiece sizes
- Enormous gripping capacity with a tool length of only 100 mm; parallel jaw opening grips continuously up to 21 mm width across flats
- Smooth jaws for the gentle assembly of sensitive fittings and parts with delicate surface finishes: can be used directly on chrome due to the smooth full-surface contact
- Versatile areas of application: precision engineering, plumbing, an essential part of any bicycle or motorcycle toolkit, EDC (Every Day Carry), model making
- Pinch guard prevents operators' fingers being pinched
- Fine adjustment with 10 adjustment positions