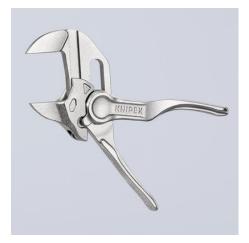

#### **Pliers Wrench XS**

Pliers and a wrench in a single tool

- Optimum accessibility, even in confined spaces: particularly compact design, very slim head
- One-handed fine adjustment by pushing for the simplest adjustment to different workpiece sizes
- Enormous gripping capacity with a tool length of only 100 mm; parallel jaw opening grips continuously up to 21 mm width across flats
- Smooth jaws for the gentle assembly of sensitive fittings and parts with delicate surface finishes: can be used directly on chrome due to the smooth full-surface contact
- Versatile areas of application: precision engineering, plumbing, an essential part of any bicycle or motorcycle toolkit, EDC (Every Day Carry), model making
- Pinch guard prevents operators' fingers being pinched
- Fine adjustment with 10 adjustment positions