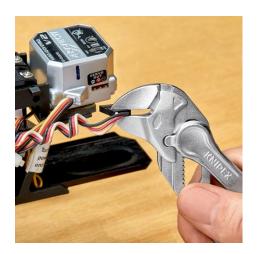

#### **Pliers Wrench XS**

Pliers and a wrench in a single tool

- Optimum accessibility, even in confined spaces: particularly compact design, very slim head
- One-handed fine adjustment by pushing for the simplest adjustment to different workpiece sizes
- Enormous gripping capacity with a tool length of only 100 mm; parallel jaw opening grips continuously up to 21 mm width across flats
- Smooth jaws for the gentle assembly of sensitive fittings and parts with delicate surface finishes: can be used directly on chrome due to the smooth full-surface contact
- Versatile areas of application: precision engineering, plumbing, an essential part of any bicycle or motorcycle toolkit, EDC (Every Day Carry), model making
- Pinch guard prevents operators' fingers being pinched
- Fine adjustment with 10 adjustment positions