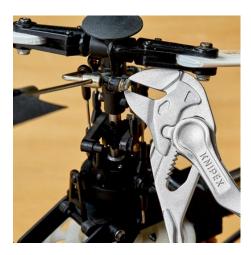

#### **Pliers Wrench XS**

Pliers and a wrench in a single tool

- Optimum accessibility, even in confined spaces: particularly compact design, very slim head
- One-handed fine adjustment by pushing for the simplest adjustment to different workpiece sizes
- Enormous gripping capacity with a tool length of only 100 mm; parallel jaw opening grips continuously up to 21 mm width across flats
- Smooth jaws for the gentle assembly of sensitive fittings and parts with delicate surface finishes: can be used directly on chrome due to the smooth full-surface contact
- Versatile areas of application: precision engineering, plumbing, an essential part of any bicycle or motorcycle toolkit, EDC (Every Day Carry), model making
- Pinch guard prevents operators' fingers being pinched
- Fine adjustment with 10 adjustment positions