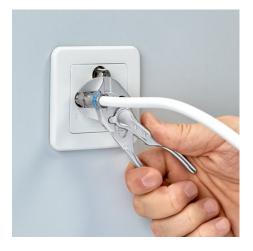

#### **Pliers Wrench XS**

Pliers and a wrench in a single tool

- Optimum accessibility, even in confined spaces: particularly compact design, very slim head
- One-handed fine adjustment by pushing for the simplest adjustment to different workpiece sizes
- Enormous gripping capacity with a tool length of only 100 mm; parallel jaw opening grips continuously up to 21 mm width across flats
- Smooth jaws for the gentle assembly of sensitive fittings and parts with delicate surface finishes: can be used directly on chrome due to the smooth full-surface contact
- Versatile areas of application: precision engineering, plumbing, an essential part of any bicycle or motorcycle toolkit, EDC (Every Day Carry), model making
- Pinch guard prevents operators' fingers being pinched
- Fine adjustment with 10 adjustment positions