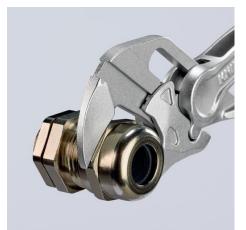

#### **Pliers Wrench XS**

Pliers and a wrench in a single tool

- Optimum accessibility, even in confined spaces: particularly compact design, very slim head
- One-handed fine adjustment by pushing for the simplest adjustment to different workpiece sizes
- Enormous gripping capacity with a tool length of only 100 mm; parallel jaw opening grips continuously up to 21 mm width across flats
- Smooth jaws for the gentle assembly of sensitive fittings and parts with delicate surface finishes: can be used directly on chrome due to the smooth full-surface contact
- Versatile areas of application: precision engineering, plumbing, an essential part of any bicycle or motorcycle toolkit, EDC (Every Day Carry), model making
- Pinch guard prevents operators' fingers being pinched
- Fine adjustment with 10 adjustment positions