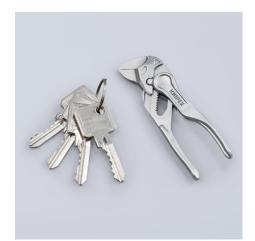

#### **Pliers Wrench XS**

Pliers and a wrench in a single tool

- Optimum accessibility, even in confined spaces: particularly compact design, very slim head
- One-handed fine adjustment by pushing for the simplest adjustment to different workpiece sizes
- Enormous gripping capacity with a tool length of only 100 mm; parallel jaw opening grips continuously up to 21 mm width across flats
- Smooth jaws for the gentle assembly of sensitive fittings and parts with delicate surface finishes: can be used directly on chrome due to the smooth full-surface contact
- Versatile areas of application: precision engineering, plumbing, an essential part of any bicycle or motorcycle toolkit, EDC (Every Day Carry), model making
- Pinch guard prevents operators' fingers being pinched
- Fine adjustment with 10 adjustment positions