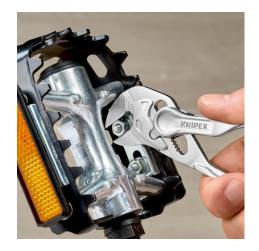

#### **Pliers Wrench XS**

Pliers and a wrench in a single tool

- Optimum accessibility, even in confined spaces: particularly compact design, very slim head
- One-handed fine adjustment by pushing for the simplest adjustment to different workpiece sizes
- Enormous gripping capacity with a tool length of only 100 mm; parallel jaw opening grips continuously up to 21 mm width across flats
- Smooth jaws for the gentle assembly of sensitive fittings and parts with delicate surface finishes: can be used directly on chrome due to the smooth full-surface contact
- Versatile areas of application: precision engineering, plumbing, an essential part of any bicycle or motorcycle toolkit, EDC (Every Day Carry), model making
- Pinch guard prevents operators' fingers being pinched
- Fine adjustment with 10 adjustment positions