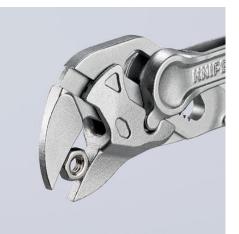

#### **Pliers Wrench XS**

Pliers and a wrench in a single tool

- Optimum accessibility, even in confined spaces: particularly compact design, very slim head
- One-handed fine adjustment by pushing for the simplest adjustment to different workpiece sizes
- Enormous gripping capacity with a tool length of only 100 mm; parallel jaw opening grips continuously up to 21 mm width across flats
- Smooth jaws for the gentle assembly of sensitive fittings and parts with delicate surface finishes: can be used directly on chrome due to the smooth full-surface contact
- Versatile areas of application: precision engineering, plumbing, an essential part of any bicycle or motorcycle toolkit, EDC (Every Day Carry), model making
- Pinch guard prevents operators' fingers being pinched
- Fine adjustment with 10 adjustment positions