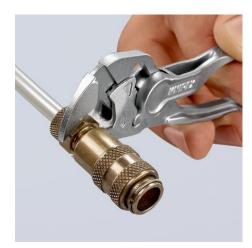

#### **Pliers Wrench XS**

Pliers and a wrench in a single tool

- Optimum accessibility, even in confined spaces: particularly compact design, very slim head
- One-handed fine adjustment by pushing for the simplest adjustment to different workpiece sizes
- Enormous gripping capacity with a tool length of only 100 mm; parallel jaw opening grips continuously up to 21 mm width across flats
- Smooth jaws for the gentle assembly of sensitive fittings and parts with delicate surface finishes: can be used directly on chrome due to the smooth full-surface contact
- Versatile areas of application: precision engineering, plumbing, an essential part of any bicycle or motorcycle toolkit, EDC (Every Day Carry), model making
- Pinch guard prevents operators' fingers being pinched
- Fine adjustment with 10 adjustment positions