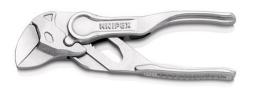

#### **Pliers Wrench XS**

Pliers and a wrench in a single tool

- Optimum accessibility, even in confined spaces: particularly compact design, very slim head
- One-handed fine adjustment by pushing for the simplest adjustment to different workpiece sizes
- Enormous gripping capacity with a tool length of only 100 mm; parallel jaw opening grips continuously up to 21 mm width across flats
- Smooth jaws for the gentle assembly of sensitive fittings and parts with delicate surface finishes: can be used directly on chrome due to the smooth full-surface contact
- Versatile areas of application: precision engineering, plumbing, an essential part of any bicycle or motorcycle toolkit, EDC (Every Day Carry), model making
- Pinch guard prevents operators' fingers being pinched
- Fine adjustment with 10 adjustment positions

#### General

| General              |                         |
|----------------------|-------------------------|
| Article No.          | 86 04 100               |
| EAN                  | 4003773087281           |
| Pliers               | chrome-plated           |
| Head                 | chrome-plated           |
| Handles              | embossed, rough surface |
| Weight               | 70 g                    |
| Dimensions           | 100 x 31 x 10 mm        |
| REACH compliant      | no                      |
| RohS compliant       | no                      |
| Technical details    |                         |
| Adjustment positions | 10                      |
| Capacities for nuts  | Ø 3/4 Inch              |
| Capacities for nuts  | 21 mm                   |
| Classification       |                         |
| eCl@ss 5.1.4         | 21043826                |
| proficl@ss 6.0       | AAA936c004              |