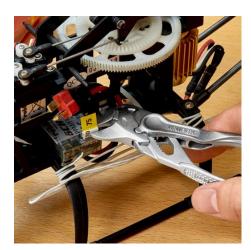

#### **Pliers Wrench XS**

Pliers and a wrench in a single tool

- Optimum accessibility, even in confined spaces: particularly compact design, very slim head
- One-handed fine adjustment by pushing for the simplest adjustment to different workpiece sizes
- Enormous gripping capacity with a tool length of only 100 mm; parallel jaw opening grips continuously up to 21 mm width across flats
- Smooth jaws for the gentle assembly of sensitive fittings and parts with delicate surface finishes: can be used directly on chrome due to the smooth full-surface contact
- Versatile areas of application: precision engineering, plumbing, an essential part of any bicycle or motorcycle toolkit, EDC (Every Day Carry), model making
- Pinch guard prevents operators' fingers being pinched
- Fine adjustment with 10 adjustment positions