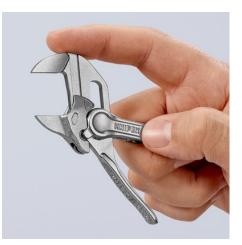

#### **Pliers Wrench XS**

Pliers and a wrench in a single tool

- Optimum accessibility, even in confined spaces: particularly compact design, very slim head
- One-handed fine adjustment by pushing for the simplest adjustment to different workpiece sizes
- Enormous gripping capacity with a tool length of only 100 mm; parallel jaw opening grips continuously up to 21 mm width across flats
- Smooth jaws for the gentle assembly of sensitive fittings and parts with delicate surface finishes: can be used directly on chrome due to the smooth full-surface contact
- Versatile areas of application: precision engineering, plumbing, an essential part of any bicycle or motorcycle toolkit, EDC (Every Day Carry), model making
- Pinch guard prevents operators' fingers being pinched
- Fine adjustment with 10 adjustment positions