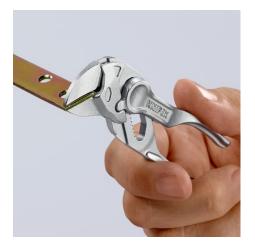

#### **Pliers Wrench XS**

Pliers and a wrench in a single tool

- Optimum accessibility, even in confined spaces: particularly compact design, very slim head
- One-handed fine adjustment by pushing for the simplest adjustment to different workpiece sizes
- Enormous gripping capacity with a tool length of only 100 mm; parallel jaw opening grips continuously up to 21 mm width across flats
- Smooth jaws for the gentle assembly of sensitive fittings and parts with delicate surface finishes: can be used directly on chrome due to the smooth full-surface contact
- Versatile areas of application: precision engineering, plumbing, an essential part of any bicycle or motorcycle toolkit, EDC (Every Day Carry), model making
- Pinch guard prevents operators' fingers being pinched
- Fine adjustment with 10 adjustment positions