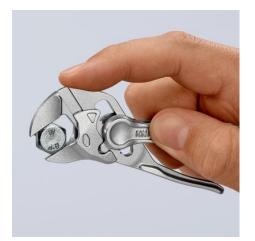

#### **Pliers Wrench XS**

Pliers and a wrench in a single tool

- Optimum accessibility, even in confined spaces: particularly compact design, very slim head
- One-handed fine adjustment by pushing for the simplest adjustment to different workpiece sizes
- Enormous gripping capacity with a tool length of only 100 mm; parallel jaw opening grips continuously up to 21 mm width across flats
- Smooth jaws for the gentle assembly of sensitive fittings and parts with delicate surface finishes: can be used directly on chrome due to the smooth full-surface contact
- Versatile areas of application: precision engineering, plumbing, an essential part of any bicycle or motorcycle toolkit, EDC (Every Day Carry), model making
- Pinch guard prevents operators' fingers being pinched
- Fine adjustment with 10 adjustment positions