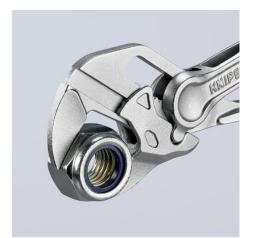

#### **Pliers Wrench XS**

Pliers and a wrench in a single tool

- Optimum accessibility, even in confined spaces: particularly compact design, very slim head
- One-handed fine adjustment by pushing for the simplest adjustment to different workpiece sizes
- Enormous gripping capacity with a tool length of only 100 mm; parallel jaw opening grips continuously up to 21 mm width across flats
- Smooth jaws for the gentle assembly of sensitive fittings and parts with delicate surface finishes: can be used directly on chrome due to the smooth full-surface contact
- Versatile areas of application: precision engineering, plumbing, an essential part of any bicycle or motorcycle toolkit, EDC (Every Day Carry), model making
- Pinch guard prevents operators' fingers being pinched
- Fine adjustment with 10 adjustment positions