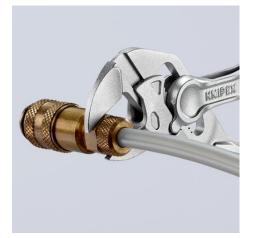

#### **Pliers Wrench XS**

Pliers and a wrench in a single tool

- Optimum accessibility, even in confined spaces: particularly compact design, very slim head
- One-handed fine adjustment by pushing for the simplest adjustment to different workpiece sizes
- Enormous gripping capacity with a tool length of only 100 mm; parallel jaw opening grips continuously up to 21 mm width across flats
- Smooth jaws for the gentle assembly of sensitive fittings and parts with delicate surface finishes: can be used directly on chrome due to the smooth full-surface contact
- Versatile areas of application: precision engineering, plumbing, an essential part of any bicycle or motorcycle toolkit, EDC (Every Day Carry), model making
- Pinch guard prevents operators' fingers being pinched
- Fine adjustment with 10 adjustment positions