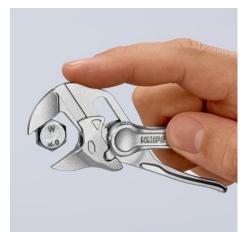

#### **Pliers Wrench XS**

Pliers and a wrench in a single tool

- Optimum accessibility, even in confined spaces: particularly compact design, very slim head
- One-handed fine adjustment by pushing for the simplest adjustment to different workpiece sizes
- Enormous gripping capacity with a tool length of only 100 mm; parallel jaw opening grips continuously up to 21 mm width across flats
- Smooth jaws for the gentle assembly of sensitive fittings and parts with delicate surface finishes: can be used directly on chrome due to the smooth full-surface contact
- Versatile areas of application: precision engineering, plumbing, an essential part of any bicycle or motorcycle toolkit, EDC (Every Day Carry), model making
- Pinch guard prevents operators' fingers being pinched
- Fine adjustment with 10 adjustment positions