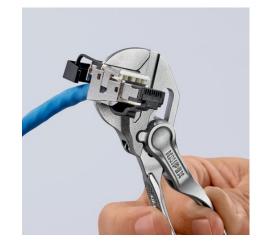

#### **Pliers Wrench XS**

Pliers and a wrench in a single tool

- Optimum accessibility, even in confined spaces: particularly compact design, very slim head
- One-handed fine adjustment by pushing for the simplest adjustment to different workpiece sizes
- Enormous gripping capacity with a tool length of only 100 mm; parallel jaw opening grips continuously up to 21 mm width across flats
- Smooth jaws for the gentle assembly of sensitive fittings and parts with delicate surface finishes: can be used directly on chrome due to the smooth full-surface contact
- Versatile areas of application: precision engineering, plumbing, an essential part of any bicycle or motorcycle toolkit, EDC (Every Day Carry), model making
- Pinch guard prevents operators' fingers being pinched
- Fine adjustment with 10 adjustment positions