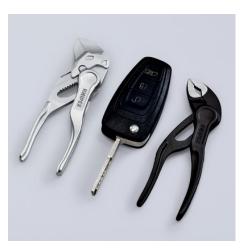

#### **Pliers Wrench XS**

Pliers and a wrench in a single tool

- Optimum accessibility, even in confined spaces: particularly compact design, very slim head
- One-handed fine adjustment by pushing for the simplest adjustment to different workpiece sizes
- Enormous gripping capacity with a tool length of only 100 mm; parallel jaw opening grips continuously up to 21 mm width across flats
- Smooth jaws for the gentle assembly of sensitive fittings and parts with delicate surface finishes: can be used directly on chrome due to the smooth full-surface contact
- Versatile areas of application: precision engineering, plumbing, an essential part of any bicycle or motorcycle toolkit, EDC (Every Day Carry), model making
- Pinch guard prevents operators' fingers being pinched
- Fine adjustment with 10 adjustment positions